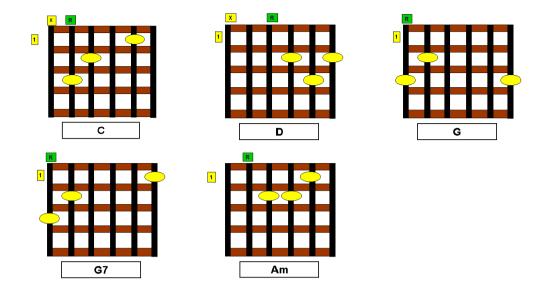

## **JESUS PLEASE HELP ME THROUGH**

|            |                        |                    |             |           | Lyrics & Music by Colin McCro |
|------------|------------------------|--------------------|-------------|-----------|-------------------------------|
| G          | G7                     |                    | С           |           |                               |
| Now I'm    | on my own, I'm         | without Your       | love;       |           |                               |
|            | D                      |                    | G           |           |                               |
| I'm tosse  | ed and tormente        | d, By that evi     | l power.    |           |                               |
| Chorus     |                        |                    |             |           |                               |
|            | G7                     |                    | С           | Am        |                               |
| Please h   | elp me through,        | On the way b       | ack to Y    | our love, |                               |
| G          | C D                    | G                  |             |           |                               |
| But Jesu   | s please help me       | through.           |             |           |                               |
| G          | <b>G</b> 7             | С                  |             |           |                               |
| I know t   | his trail, Is long a   | nd sore,           |             |           |                               |
|            | D                      | G                  |             |           |                               |
| And I ne   | ed Your help, Ho       | our by hour.       |             |           |                               |
| G          | G7                     | (                  | 2           |           |                               |
| Now I'm    | almost there, I        | can see the lig    | ght,        |           |                               |
|            | D                      | _                  | 3           |           |                               |
| A lights 1 | that's shining, th     | rough the nig      | ht.         |           |                               |
| Chorus 2   |                        |                    |             |           |                               |
|            | G7                     |                    | С           | Am        |                               |
| You've h   | elped me throug        | gh,So that I ca    | ın be wi    | th you    |                               |
| G          | C D G                  | i                  |             |           |                               |
| Thank yo   | ou Lord in Heave       | n.                 |             |           |                               |
| © 1978 Lei | z Music, CCLI Song No. | Not Listed, Source | : Road To I | Freedom   |                               |